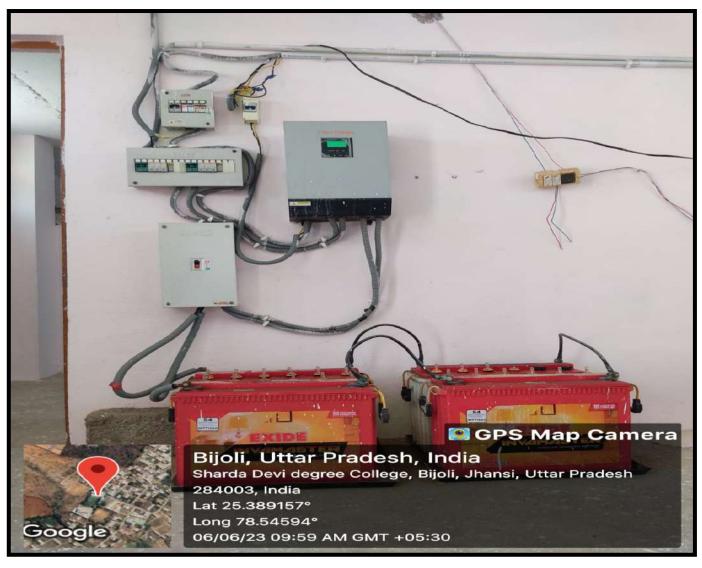

between demand and supply, lot of efforts beings done to bridge the gap in term of generation of more electricity which requires lot of capital investment and apart from it creates a lot of environmental concerns.

Energy conservation is the key element of energy management.

We can reduce the energy consumption by adopting various way of energy conservation which includes efficient use of technologies and avoiding energy wastages

## Our College has initiated following

Measures to conserve energy respectively -

- 1. Solar panels
- 2. Wheeling to the grid units
- 3. Light emitting diode (LED)
- 4. Power efficient equipments

## 1. Solar panels





SOLAR ENERGY PANELS AT ADMINISTRATIVE BUILDING



#### SOLAR PANELS AT ACADEMIC BUILDING

#### SENSOR BASED ENERGY CONSEVERSATION FACILITY





## 2. Wheeling to the grid units







🔤 💽 GPS Map Camera

Google

## **3-Light Emitting Diode (LED):-**

Sharda Devi Degree College has a policy of employing LED lights throughout the campus. The institute initiates the implementation of replacing all the light with LEDs from administrative block and academic block. The entire block is lit by LED light. All the light of library in the ground floor is replaced with LED lights.



## **Total Number of LED lights**

Total number of LED tube lights in Administrative building = 72 Total number of LED bulb in administrative building = 46 Total number of LED tube lights in Academic building = 65 Total number of LED bulbs in Academic building = 20 Total number of LED tube lights in the college = 137 Total number of LED bulbs in the college =